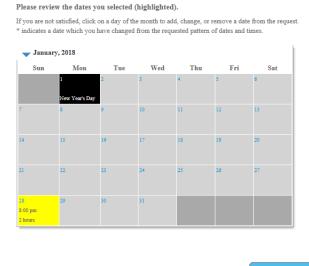

The next screen will give you an opportunity to review the dates that you have requested at the specific facility. These dates will be highlighted in yellow. This is also an opportunity for you to change the time to any of your requested dates or add new dates to your overall request. Please note that the highlighted dates are just the dates you have identified as your requests — at this point in the process, the system has yet to identify whether or not your selected facility, date, and time are available. To proceed, click 'Continue'.

### **Review Reservation Event Dates**

When you are satisfied with the dates you have chosen, click

Continue

Once you have reviewed all of your highlighted dates on the calendar (and made any necessary adjustments), click on 'Continue'. When directed to the next screen, if you see a red 'X' (as shown below) there is a conflict with the dates or times you have requested. This typically means that this facility is already reserved in the system for the dates/times you have selected.