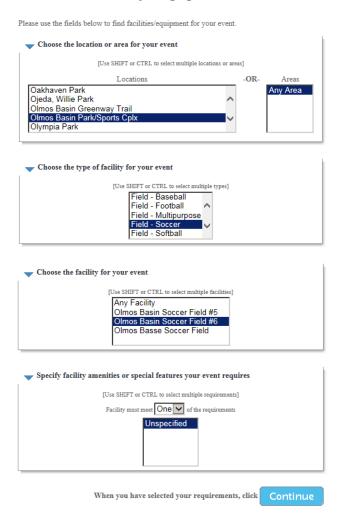

You will then be directed to the 'Reservation: Facility/Equipment Search' page. This is where you will narrow down the search criteria to select the specific facility you want to request. To proceed once the search criteria have been selected, click 'Continue'.

### Reservation: Facility / Equipment Search

 You can filter down your selections, by highlighting a location, area, facility type, or specific facility. You may also highlight multiple selections

 if you do, you will need to hold down the CTRL button before clicking on your next selection. Once you have completed highlighting your selections, click on 'Continue'.