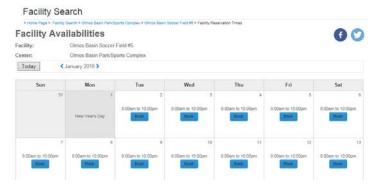

### City of San Antonio Parks and Recreation Department

### **Reserving a Sports Field On-line**

Start at SAParksandRec.com - Reservations: How To

Start Your Reservation

or visit the individual facility page and select view availability



### Then select "Book It"



### You will be directed to this screen



- All individuals requesting a Sports Field must first create an account. In order to create an account, please click on 'Create an Account' and complete all required fields.
- When creating your account, the email address you list will be used as your login name for future online use.
   During account creation, you will also be required to provide a password that will be used with your email address when logging in.
- Once your account has been created, please follow these steps to reserve a Sports Field online.

### Start by selecting 'Reservations' from the Tab Menu



### Click on 'Book or Request Reservation'



• If you are not already logged in to the site, you will be prompted to do so at this time by entering your email address (login)