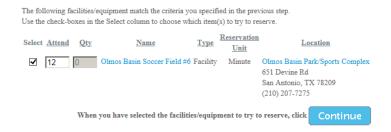

On the next screen below, you will need to check the box under 'Select' and then click on 'Continue'

### Reservation: Select Facility / Equipment

On the next screen, you will be prompted to select the date range that you would like to request the facility, by selecting the 'Begin Date' and 'End Date'. To proceed at this point, click 'Continue'.