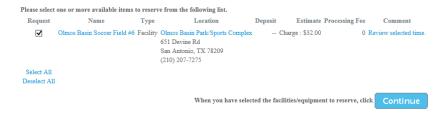

At this point, you would need to select different dates, times, or a new facility. To do this, you can click on the drop-down field (shown below) to select which step you would like to go back to.

If the facility is available on the dates and times you selected, then you will see a screen like the one shown below. The checkbox will be checked next to the facility you've requested. If the facility is available, you will not see the red 'X'. To proceed at this point, click 'Continue'.

### Reservation Facilities/Equipment Availability

You will then be prompted to review and acknowledge the waiver. To review the waiver, click on 'Parks – Facility Reservation Rules & Conditions' under the 'Description' heading. Once you have reviewed and agree to the waiver, you will need to type in your initials under the 'Agree to Waiver' heading. On this screen, you will also be required to answer the below custom question by selecting your answer from the drop down selections. To proceed at this point, click 'Continue'.