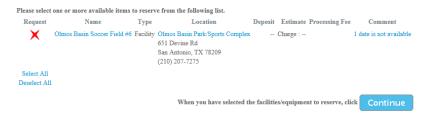

### **Review Reservation Event Dates**

When you are satisfied with the dates you have chosen, click

Continue

Once you have reviewed all of your highlighted dates on the calendar (and made any necessary adjustments), click on 'Continue'. When directed to the next screen, if you see a red 'X' (as shown below) there is a conflict with the dates or times you have requested. This typically means that this facility is already reserved in the system for the dates/times you have selected.

At this point, you would need to select different dates, times, or a new facility. To do this, you can click on the drop-down field (shown below) to select which step you would like to go back to.

If the facility is available on the dates and times you selected, then you will see a screen like the one shown below. The checkbox will be checked next to the facility you've requested. If the facility is available, you will not see the red 'X'. To proceed at this point, click 'Continue'.