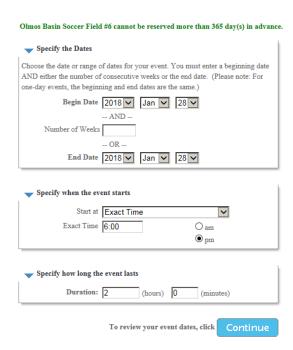

### Reservation: Select Facility / Equipment

On the next screen, you will be prompted to select the date range that you would like to request the facility, by selecting the 'Begin Date' and 'End Date'. To proceed at this point, click 'Continue'.

### **Reservation Event Dates**

- Once typing in the beginning and ending date, you will need to specify the time you would like to request the facility.
   DO NOT CHANGE THE 'START AT' DROP DOWN SELECTION PLEASE LEAVE IT AT 'EXACT TIME'
- Type in the time that your field requests will begin
  and select 'am' or 'pm' (Ex: 5:00 pm). Please keep
  in mind that all athletic field requests must start at
  the top of the hour (Example: 5:00 pm, 6:00 pm,
  7:00 pm....we do not take requests for fifteen,
  thirty, or forty five minutes after the hour).
- After typing in the time, select the 'Duration'. This
  is how long you wish your facility request to be.
  For example, if you want your request to be from
  5:00 7:00 pm, you would enter 2 in the 'hours'
  field.
- Once you have entered the 'Duration', click on 'Continue'.