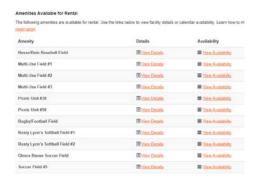

### **Reserving a Sports Field On-line**

Start at SAParksandRec.com - Reservations: How To

Start Your Reservation

or visit the individual facility page and select view availability

### Then select "Book It"