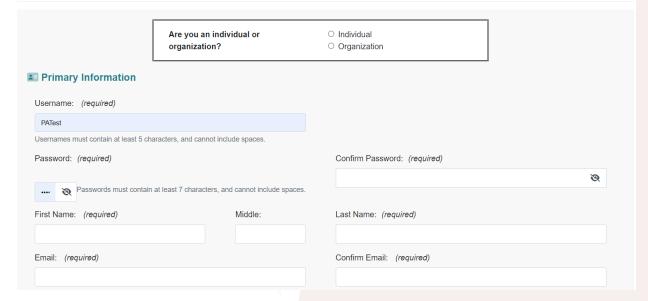

You will know you **selected a button** when it is **filled in blue**.

☑ By checking this box, you agree to the GO Smart Terms and Conditions.

**Step 6:** Select if you are an individual or an organization. Click and fill out the Primary Information. You will know that you have **entered in text when text appears**.