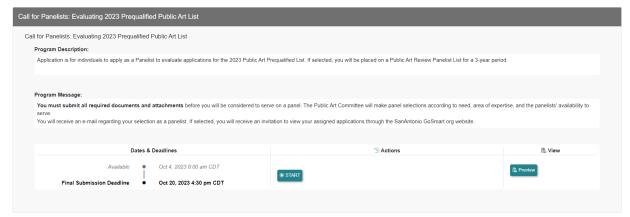

Step 7: Click and fill out the Contact Information. Click the blue Save at the bottom of the page.

M Add invite-only password

**Step 9**: Scroll down to see the application for *Call for Panelists: Evaluating 2023 Prequalified Public Art List.* This will explain the program with a description and message. The date and deadline can be seen. You can also **preview a PDF** of the application before beginning or while completing the application. **Click Start to begin.** 