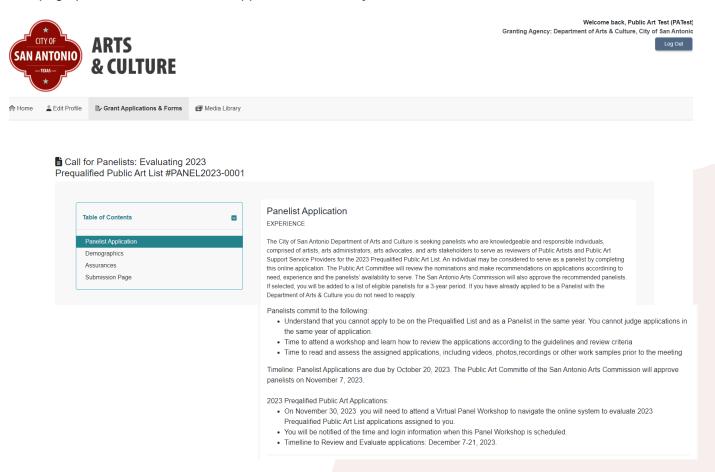

**Step 10:** Once in the application you will see a table of contents, to the left. You can visit each section by clicking on them. The page you are on is highlighted blue. The text on the top of the page provides information for applicants. **Carefully read and understand this section.** 