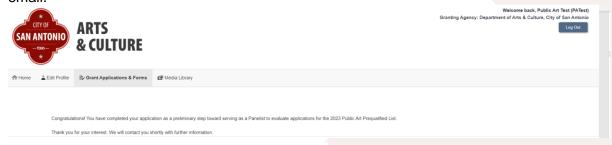

Step 17: In the Submission page click Save and Submit.

**Step 18:** You will receive a notification your application was received. You will also receive an email.