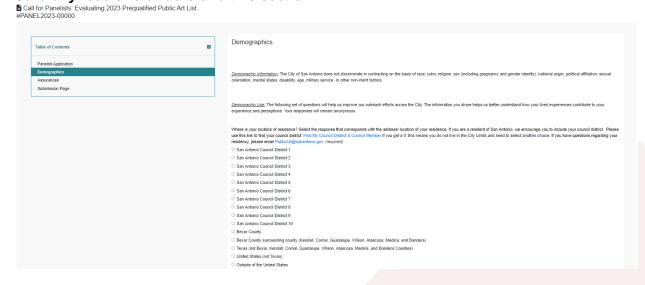

**Step 13:** Fill out the second page of the application using the **free text field** or **clicking on the button** you wish to answer. Be sure to fill out all questions.

You will know that you have **entered in text when text appears**. You will know you **selected a button** when it is **filled in blue**.

| Where is your location of residence? Select the response that corresponds with the address/ location of your residence. If you are a resident of San Antonio, we encourage you to include your council district. Please use this link to find your council district. Find My                                                                                                                                                                                                                                                                                                                                                                                                                          |
|-------------------------------------------------------------------------------------------------------------------------------------------------------------------------------------------------------------------------------------------------------------------------------------------------------------------------------------------------------------------------------------------------------------------------------------------------------------------------------------------------------------------------------------------------------------------------------------------------------------------------------------------------------------------------------------------------------|
| Council District & Council Member If you get a 0, this means you do not live in the City Limits and need to select another choice. If you                                                                                                                                                                                                                                                                                                                                                                                                                                                                                                                                                             |
| have questions regarding your residency, please email PublicArt@sanantonio.gov (required)                                                                                                                                                                                                                                                                                                                                                                                                                                                                                                                                                                                                             |
| O San Antonio Council District 1                                                                                                                                                                                                                                                                                                                                                                                                                                                                                                                                                                                                                                                                      |
| O San Antonio Council District 2                                                                                                                                                                                                                                                                                                                                                                                                                                                                                                                                                                                                                                                                      |
| O San Antonio Council District 3                                                                                                                                                                                                                                                                                                                                                                                                                                                                                                                                                                                                                                                                      |
| O San Antonio Council District 4                                                                                                                                                                                                                                                                                                                                                                                                                                                                                                                                                                                                                                                                      |
| O San Antonio Council District 5                                                                                                                                                                                                                                                                                                                                                                                                                                                                                                                                                                                                                                                                      |
| O San Antonio Council District 6                                                                                                                                                                                                                                                                                                                                                                                                                                                                                                                                                                                                                                                                      |
| O San Antonio Council District 7                                                                                                                                                                                                                                                                                                                                                                                                                                                                                                                                                                                                                                                                      |
| O San Antonio Council District 8                                                                                                                                                                                                                                                                                                                                                                                                                                                                                                                                                                                                                                                                      |
| O San Antonio Council District 9                                                                                                                                                                                                                                                                                                                                                                                                                                                                                                                                                                                                                                                                      |
| O San Antonio Council District 10                                                                                                                                                                                                                                                                                                                                                                                                                                                                                                                                                                                                                                                                     |
| O Bexar County                                                                                                                                                                                                                                                                                                                                                                                                                                                                                                                                                                                                                                                                                        |
| O Bexar County surrounding county (Kendall, Comal, Guadalupe, Wilson, Atascosa, Medina, and Bandera)                                                                                                                                                                                                                                                                                                                                                                                                                                                                                                                                                                                                  |
| O Texas (not Bexar, Kendall, Comal, Guadalupe, Wilson, Atascosa, Medina, and Bandera Counties)                                                                                                                                                                                                                                                                                                                                                                                                                                                                                                                                                                                                        |
| O United States (not Texas)                                                                                                                                                                                                                                                                                                                                                                                                                                                                                                                                                                                                                                                                           |
| Outside of the United States                                                                                                                                                                                                                                                                                                                                                                                                                                                                                                                                                                                                                                                                          |
| Where is your location of business? Select the response that corresponds with the address/ location of your business. If you are a resident of San Antonio, we encourage you to include your council district. Please use this link to find your council district. Find My Council District & Council Member If you get a 0, this means you do not live in the City Limits and need to select another choice. If you have questions regarding your residency, please email PublicArt@sanantonio.gov If you get a 0, this means you do not live in the City Limits and need to select another choice. If you have questions regarding your residency, please email PublicArt@sanantonio.gov (required) |
| O San Antonio Council District 1                                                                                                                                                                                                                                                                                                                                                                                                                                                                                                                                                                                                                                                                      |
| ○ San Antonio Council District 2                                                                                                                                                                                                                                                                                                                                                                                                                                                                                                                                                                                                                                                                      |
| O San Antonio Council District 3                                                                                                                                                                                                                                                                                                                                                                                                                                                                                                                                                                                                                                                                      |
| O San Antonio Council District 4                                                                                                                                                                                                                                                                                                                                                                                                                                                                                                                                                                                                                                                                      |
| ○ San Antonio Council District 5                                                                                                                                                                                                                                                                                                                                                                                                                                                                                                                                                                                                                                                                      |
| O San Antonio Council District 6                                                                                                                                                                                                                                                                                                                                                                                                                                                                                                                                                                                                                                                                      |
| O San Antonio Council District 7                                                                                                                                                                                                                                                                                                                                                                                                                                                                                                                                                                                                                                                                      |
| ○ San Antonio Council District 8                                                                                                                                                                                                                                                                                                                                                                                                                                                                                                                                                                                                                                                                      |
| ○ San Antonio Council District 9                                                                                                                                                                                                                                                                                                                                                                                                                                                                                                                                                                                                                                                                      |
| ○ San Antonio Council District 10                                                                                                                                                                                                                                                                                                                                                                                                                                                                                                                                                                                                                                                                     |
| O Bexar County                                                                                                                                                                                                                                                                                                                                                                                                                                                                                                                                                                                                                                                                                        |
| O Bexar County surrounding county (Kendall, Comal, Guadalupe, Wilson, Atascosa, Medina, and Bandera)                                                                                                                                                                                                                                                                                                                                                                                                                                                                                                                                                                                                  |
| ○ Texas (not Bexar, Kendall, Comal, Guadalupe, Wilson, Atascosa, Medina, and Bandera Counties)                                                                                                                                                                                                                                                                                                                                                                                                                                                                                                                                                                                                        |
| O United States (not Texas)                                                                                                                                                                                                                                                                                                                                                                                                                                                                                                                                                                                                                                                                           |
| Outside of the United States                                                                                                                                                                                                                                                                                                                                                                                                                                                                                                                                                                                                                                                                          |
| ○ I do not have a business address, only my residence                                                                                                                                                                                                                                                                                                                                                                                                                                                                                                                                                                                                                                                 |
| Please select the race/ethnicity with which you most identify. (required)                                                                                                                                                                                                                                                                                                                                                                                                                                                                                                                                                                                                                             |
| ○ American Indian or Alaska Native                                                                                                                                                                                                                                                                                                                                                                                                                                                                                                                                                                                                                                                                    |
| ○ Asian or Asian American                                                                                                                                                                                                                                                                                                                                                                                                                                                                                                                                                                                                                                                                             |
| O Black or African American                                                                                                                                                                                                                                                                                                                                                                                                                                                                                                                                                                                                                                                                           |
| ○ Hispanic or Latino/a/x                                                                                                                                                                                                                                                                                                                                                                                                                                                                                                                                                                                                                                                                              |
| O Middle Eastern or North African                                                                                                                                                                                                                                                                                                                                                                                                                                                                                                                                                                                                                                                                     |
| O Native Hawaiian or Other Pacific Islander                                                                                                                                                                                                                                                                                                                                                                                                                                                                                                                                                                                                                                                           |
| O White                                                                                                                                                                                                                                                                                                                                                                                                                                                                                                                                                                                                                                                                                               |
| O Prefer to self-describe                                                                                                                                                                                                                                                                                                                                                                                                                                                                                                                                                                                                                                                                             |
| O I prefer not to answer                                                                                                                                                                                                                                                                                                                                                                                                                                                                                                                                                                                                                                                                              |
| (For profit businesses should respond with information about their primary owner. Non-profit organizations should select)                                                                                                                                                                                                                                                                                                                                                                                                                                                                                                                                                                             |
| Prefer to self-describe                                                                                                                                                                                                                                                                                                                                                                                                                                                                                                                                                                                                                                                                               |
|                                                                                                                                                                                                                                                                                                                                                                                                                                                                                                                                                                                                                                                                                                       |
| (If you selected prefer to self-describe, please specify)                                                                                                                                                                                                                                                                                                                                                                                                                                                                                                                                                                                                                                             |