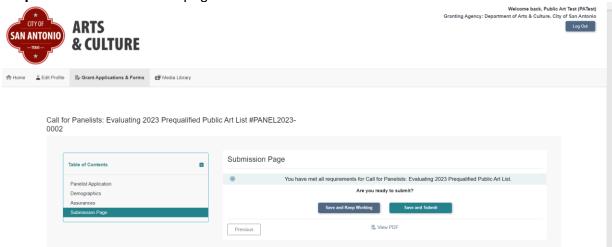

Like the second page you can go to the Previous page, view your PDF, Save Work, and Save and Next button.

When you have completed the application click Save and Next or click Save Work and go to the Submission Page in the Table of Contents.

**Step 16:** If you missed any questions the Submission page will give you an error message. **Click Edit, to fix any missed questions**. Click Save and return to the Submission Page. If you did not get an error message skip to **Step 17.** 

Step 17: In the Submission page click Save and Submit.

**Step 18:** You will receive a notification your application was received. You will also receive an email.