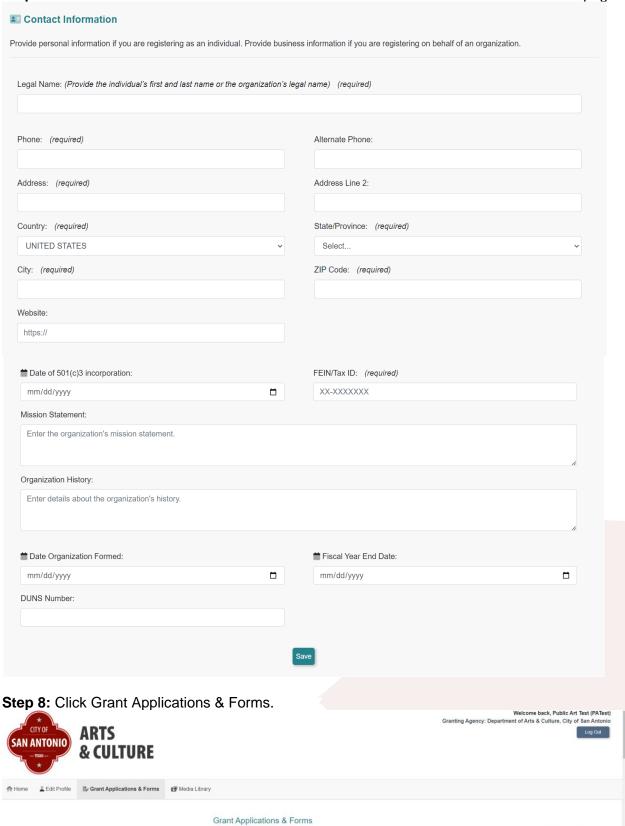

Step 7: Click and fill out the Contact Information. Click the blue Save at the bottom of the page.

M Add invite-only password

**Step 9**: Scroll down to see the application for *Call for Panelists: Evaluating 2023 Prequalified Public Art List.* This will explain the program with a description and message. The date and deadline can be seen. You can also **preview a PDF** of the application before beginning or while completing the application. **Click Start to begin.** 