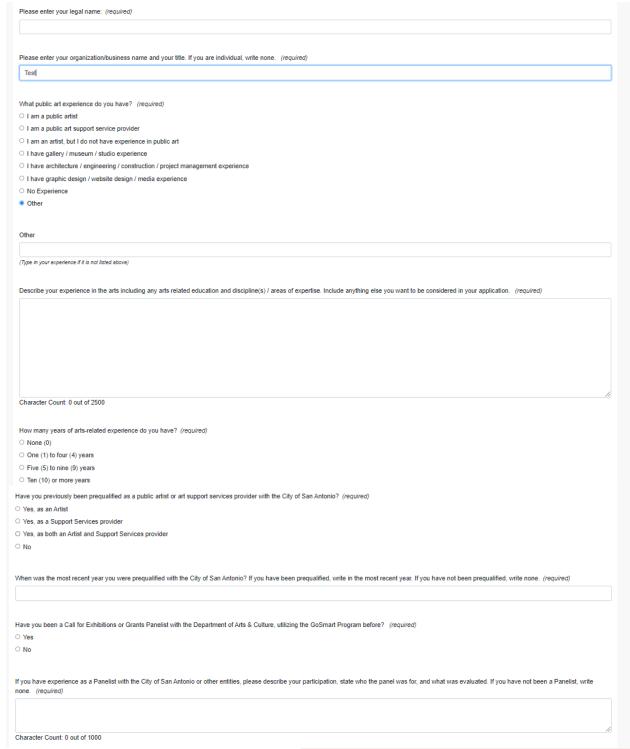

**Step 11:** Fill out the first page of the application using the **free text field** or **clicking on the button** you wish to answer. Be sure to fill out all questions.

You will know that you have **entered in text when text appears**. You will know you **selected a button** when it is **filled in blue**.

| Why do you want to be a panelist for the Department of Arts & Culture? (required) |          |               |
|-----------------------------------------------------------------------------------|----------|---------------|
|                                                                                   |          |               |
| Character Count: 0 out of 1000                                                    |          |               |
| Please indicate when you are available to review and evaluate applications:       |          |               |
| ☐ Review and evaluate applications during December 7-21, 2023.                    |          |               |
| ☐ I am not available during this period, but may be available in the future.      |          |               |
|                                                                                   |          |               |
|                                                                                   |          | Save Work     |
| Page 1                                                                            | View PDF | Save and Next |